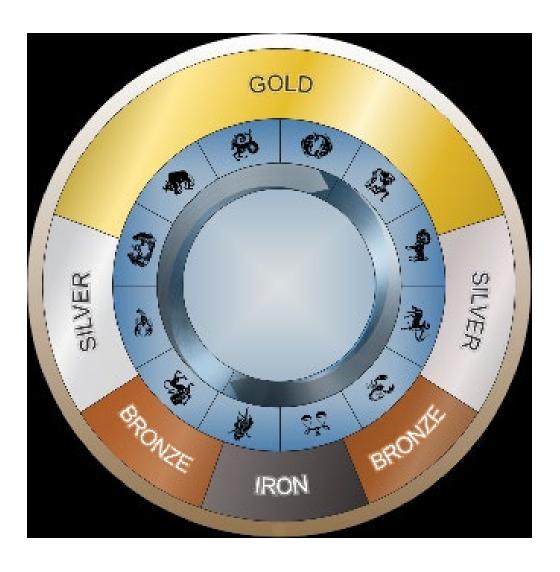

## The Great Year

- Iron Age: 1/20 of Great Year, 1200 years
- Bronze Age: 2/20 of Great Year, 2400 years
- Silver Age: 3/20 of Great Year, 3600 years
- Golden Age: 4/20 of Great Year, 4800 years
- Half is ascending, half descending
- Total duration is 24,000 Earth years

#### Where Are We In Great Year?

- 11,500 BC Golden Age Peak
- 11,500 BC 6700 BC Golden Age
- 6700 BC 3100 BC is Silver Age
- 3100 BC 700 BC is Bronze Age
- 700 BC 500 CE is Iron Age
- 500 CE 2900 CE is Bronze Age
- 2900 CE 6500 CE is Silver Age
- 6500 CE 11300 CE is Golden Age